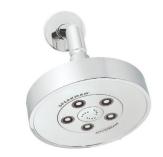

## **FEATURES:**

• CPT-1401: Diverter Shower Valve Trim

Shower Head 2.5 GPM (9.5 L/min) • S-3010:

flow rate

• S-2540: Shower Arm & Flange

**Tub Spout** • S-1557: