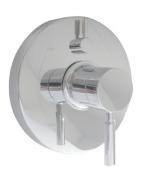

## **FEATURES:**

• CPT-1401: Diverter Shower Valve Trim

Shower Head 2.5 GPM (9.5 L/min) • S-3010:

flow rate

• S-2540: Shower Arm & Flange

**Tub Spout** • S-1557: