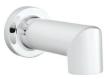

## **FEATURES:**

• CPT-1401: Diverter Shower Valve Trim

Shower Head 2.5 GPM (9.5 L/min) • S-3010:

flow rate

• S-2540: Shower Arm & Flange

**Tub Spout** • S-1557: