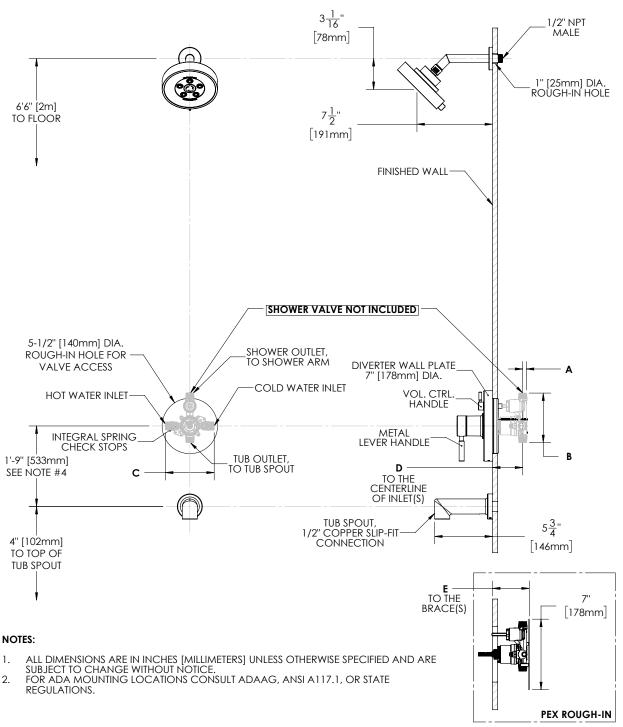

| DIMENSION | CPV-PB-DV                              | CPV-T2-DV       | CPV-PB-DV-PXC        | CPV-PB-DV-PXE      | CPV-T2-DV-PXC         | CPV-T2-DV-PXE       |
|-----------|----------------------------------------|-----------------|----------------------|--------------------|-----------------------|---------------------|
| Α         | 7/16" (11mm)                           | 9/16" (14mm)    | 7/16" (11mm)         |                    | 9/16" (14mm)          |                     |
| В         | 4-15/16" (125mm)                       | 5-1/16" (128mm) | 4-15/16" (125mm)     |                    | 5-1/16" (128mm)       |                     |
| С         | 4-13/16" (123mm)                       | 5-7/8" (150mm)  | 4-13/16" (123mm)     |                    | 5-7/8" (150mm)        |                     |
| D         | 2-1/2" (63mm) MIN TO 3-1/2" (89mm) MAX |                 |                      |                    |                       |                     |
| E         |                                        |                 | 3-1/8" (79mm) MIN TO | 4-1/8" (105mm) MAX | 3-3/16" (81mm) MIN TO | 4-3/16" (106mm) MAX |